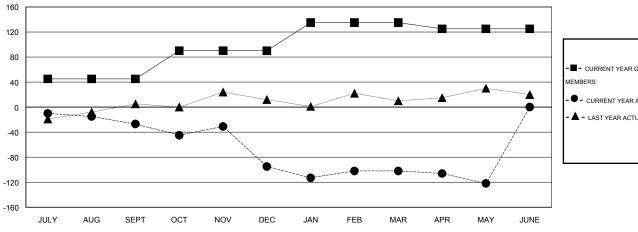

## GOALS AND ACTUAL MEMBERS CUMULATIVE

| ■ CURRENT YEAR GOALS FOR NEW |  |
|------------------------------|--|
| - CURRENT TEAR GOALS FOR NEW |  |
| MEMBERS                      |  |

CURRENT YEAR ACTUAL MEMBERS

- LAST YEAR ACTUAL MEMBERS

| DROPPED CLUBS: 4     |          | 39 CLUBS OF 60 ADDED 1 OR MORE<br>NEW MEMBERS | GENDER DISTRIBUTIO  MALE  FEMALE |  |
|----------------------|----------|-----------------------------------------------|----------------------------------|--|
| DROPPED MEMBERS      |          |                                               | T ENVICE                         |  |
| DECEASED             | 15<br>61 | CLICK HERE FOR HEALTH_                        | FAMILY UNIT MEMBERS              |  |
| CLUB CANCELLED OTHER | 262      | ASSESSMENT DATA                               | HEAD OF HOUSEHOLD                |  |
| TOTAL                | 338      |                                               | NON-HEAD OF HOUSEHOLD            |  |