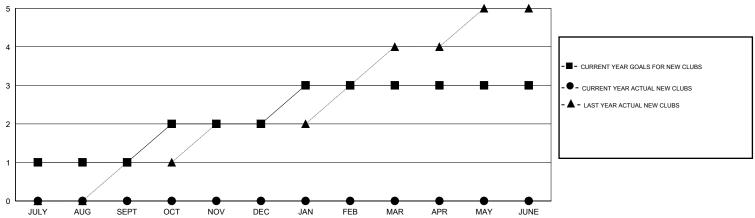

|     |    |     |         |
|------------------------------|---|---|---|--------------------------------|---------------|-----|----|-----|---------|
|                              |   |   |   |                                |               |     |    |     | QUARTER |
| JULY/AUG/SEPT                | 1 | 0 | 0 | 0                              | JULY/AUG/SEPT | 45  | 59 | 86  | -27     |
| OCT/NOV/DEC                  | 1 | 0 | 3 | -3                             | OCT/NOV/DEC   | 45  | 51 | 119 | -68     |
| JAN/FEB/MAR                  | 1 | 0 | 1 | -1                             | JAN/FEB/MAR   | 45  | 67 | 74  | -7      |
| APR/MAY/JUNE                 | 0 | 0 | 0 | 0                              | APR/MAY/JUNE  | -10 | 41 | 61  | -20     |

## GOALS AND ACTUAL NEW CLUBS CUMULATIVE



## GOALS AND ACTUAL MEMBERS CUMULATIVE



| ■ CURRENT YEAR GOALS FOR NEW |  |
|------------------------------|--|
| - CURRENT TEAR GOALS FOR NEW |  |
| MEMBERS                      |  |

CURRENT YEAR ACTUAL MEMBERS

- LAST YEAR ACTUAL MEMBERS

| DROPPED CLUBS: 4     |          | 39 CLUBS OF 60 ADDED 1 OR MORE<br>NEW MEMBERS | GENDER DISTRIBUTIO  MALE  FEMALE |  |
|----------------------|----------|-----------------------------------------------|----------------------------------|--|
| DROPPED MEMBERS      |          |                                               | T ENVICE                         |  |
| DECEASED             | 15<br>61 | CLICK HERE FOR HEALTH_                        | FAMILY UNIT MEMBERS              |  |
| CLUB CANCELLED OTHER | 262      | ASSESSMENT DATA